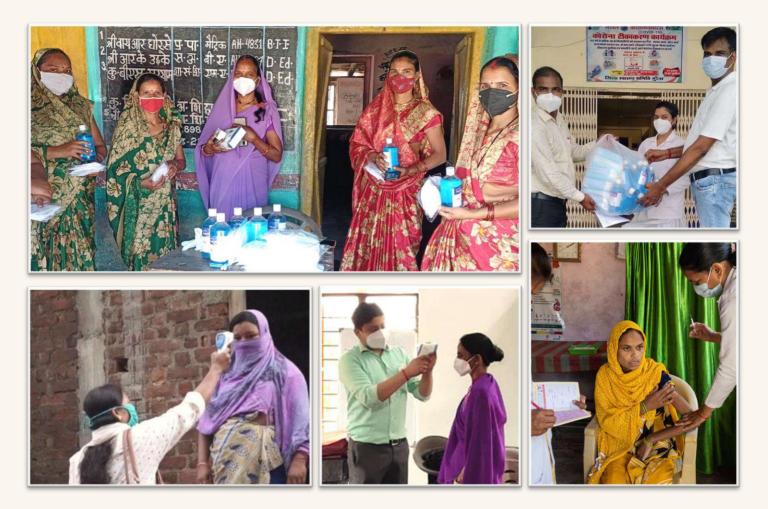

#### Our COVID-response focused on prevention at the village level

**Essential supplies** Safety kits (masks, gloves, sanitizers) and screening equipment (infrared thermometers and oximeters) to frontline workers and health facility staff

Capacity building Training frontline workers on COVID response protocols, safety precautions, the use of screening equipment, and effective counselling of communities

Vaccination mobilization Supporting the government's COVID vaccination efforts (e.g., planning vaccination drives, dashboards for tracking, community mobilization)

We distributed **~1.9 million** units of COVID safety and screening supplies across our **six districts** in Madhya Pradesh