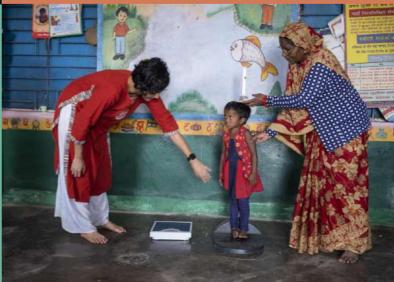

## Improving last-mile healthcare through MNCHN capacity building

#### Outcomes from Chhindwara district, Madhya Pradesh

\*30% rise in knowledge scores of ANMs and supervisors and \*20%
 rise for ASHAs and Anganwadi Workers across essential MNCHN themes

Increased knowledge scores of frontline workers trained by TAF is translating into better MNCHN outcomes for mothers and children. For example, frontline workers are now better able to identify malnourished children and provide necessary nutrition services.