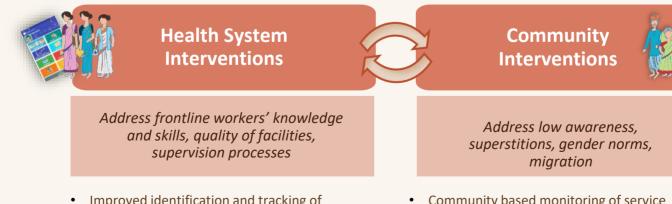

As our health-systems strengthening work matures in Madhya Pradesh, it is essential to introduce our community efforts to tackle the multiple social and cultural barriers to health access. Our work with communities follows our health-systems work by design and seeks to improve awareness and increase demand for health services. We strongly believe that the two sides (health-systems strengthening, and community) must be integrated to create wholesome impact. We have embarked on an ambitious agenda to implement this integrated model of work across our program. The integrated model will first be piloted in Chhindwara, where we are also designing and testing our community-intervention in partnership with women self-help groups and collectives. We are at the cusp of a massive expansion, fresh innovations, and organization-building.

## Importance of working with community

Our work with communities strengthens the individual and collective agency of women in rural areas to increase demand for maternal, child health and nutrition services. We work in partnership with women's self-help groups and collectives to generate awareness and improve health practices among the community.

We believe that integrating health-systems strengthening work with community-side interventions is **key to creating wholesome impact.** 

- Improved identification and tracking of highest-risk beneficiaries
- Adequate quality of service at the point of care and at the village
- Improved ability of supervisory cadre
- Increased dialogue with women's groups
- Community based monitoring of service delivery and AAA Platform
- Improved awareness and health-seeking behaviours
- Participation in governance forums, enhanced access to government systems and entitlements