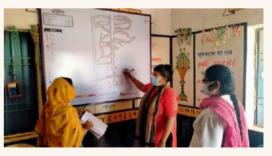

## **Covering left-out beneficiaries through our AAA Platform solution**

Through the collaborative village mapping process, frontline workers in Pahadi village (Seoni, Madhya Pradesh) discovered that an entire hamlet (Kherlanji) on a hilltop close by was undocumented. Beneficiaries in Kherlanji were missing out on critical health services. The AAA platform ensured individuals from Kherlanji were documented on the village map. The frontline health workers registered them in their records, ensuring benefits from government schemes and provision of timely health services.

Digitised map of Pahadi Village, Seoni

#### 38 new families added after village mapping

#### Bilkus Khureshi (ANM, Seoni district)

Including Kherlanji on the map has been very helpful. It's easier for us to plan our visits now. A lot of times, ASHAs and Anganwadi Workers tend to forget beneficiaries. Looking at all of them being represented together is helpful. Now, when we visit Kherlanji, we can ensure no beneficiary gets left out and all are followed up.