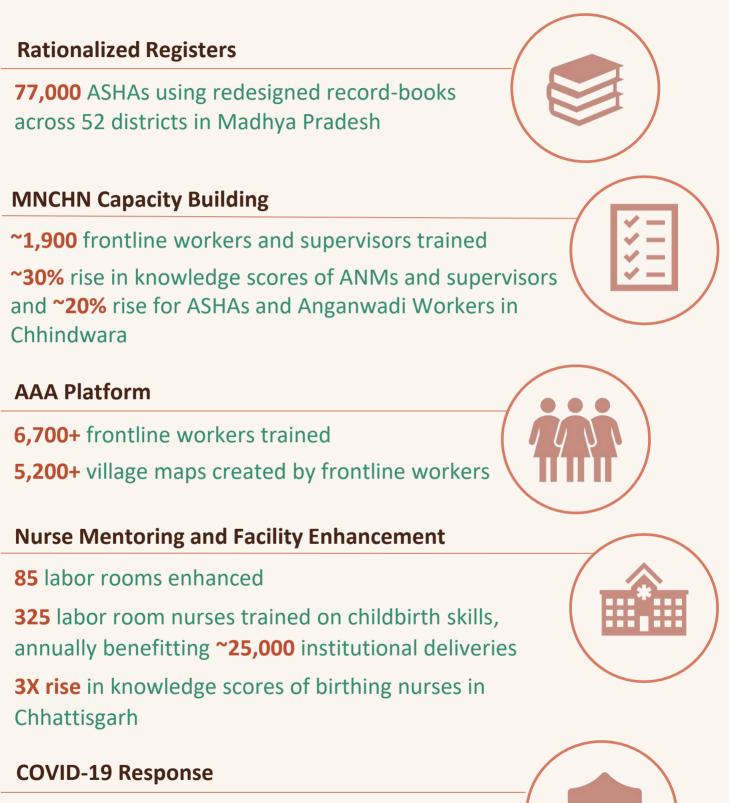

#### THE AAA PLATFORM

Brings the three frontline health workers (ANM, ASHA and Anganwadi Worker) on a collaborative data-sharing platform. This helps them create individual household level village maps, micro-plan work to focus on the highest-risk mothers and children and conduct regular meetings to review each other's work.

#### **MNCHN CAPACITY BUILDING**

Strengthens knowledge and skills of frontline health workers and their supervisors on critical MNCHN themes along the 1,000-day period, through classroom training techniques as well as on-site handholding.

#### NURSE MENTORING AND FACILITY ENHANCEMENT

Improves the knowledge and skill of nurses tasked with conducting deliveries in government health facilities; also trains them on enhancing and maintaining labor rooms to ensure full availability of essential drugs and equipment, infection prevention practices, and proper protocols.

#### RATIONALIZATION OF REGISTERS

Creates comprehensive, and easy to fill service delivery record books for frontline health workers to improve efficiency, data quality and decision-making.

#### Outcomes from Chhindwara district, Madhya Pradesh

\*30% rise in knowledge scores of ANMs and supervisors and \*20%
 rise for ASHAs and Anganwadi Workers across essential MNCHN themes

Increased knowledge scores of frontline workers trained by TAF is translating into better MNCHN outcomes for mothers and children. For example, frontline workers are now better able to identify malnourished children and provide necessary nutrition services.

#### 5,000+

frontline workers trained on village mapping, data-use and micro-planning

#### 1,600+

frontline workers and supervisors trained on MNCHN themes

**~20%** increase in knowledge scores of ASHA and Anganwadi Workers

#### 4,500+

village maps created by frontline workers

Benefitting ~21,995 pregnant women and lactating mothers, and ~72,621 under-five children.

30

labor rooms re-organized as per proper protocols

170+

birthing nurses trained on proper childbirth skills