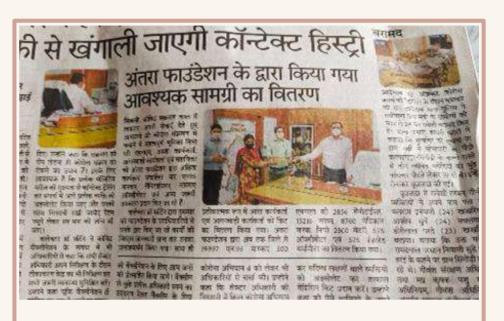

## In the news

A local newspaper in Betul "Antara Foundation provides essential safety equipment to health workers"

A local newspaper in Seoni "Distribution of essential supplies carried out by Antara Foundation"

Collector Morena @collectormorena · May 26 अन्तर फाउंडेशन, नई दिल्ली द्वारा जिले में संचालित अक्षिता कार्यक्रम के अंतर्गत स्वास्थ्य विभाग को कलेक्टर श्री बी कार्तिकेयन की उपस्थिति में कोरोना महामारी की रोकथाम में सहायता के लिए आवश्यक सामग्री एवं उपकरण प्रदान किए गए। #JansamparkMP

## Social media post by District Collector, Morena

"As part of Antara Foundation's Akshita program being carried out in the district, essential supplies, and equipment for managing the COVID pandemic were provided to the health department, in the presence of District Collector, Shri B Kartikeyan"