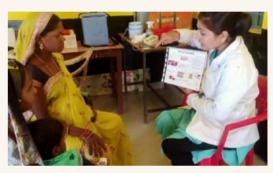

An ANM using supplementary educational material (flipbooks) provided by TAF to counsel beneficiaries

Knowledge score assessments of frontline workers in progress as part of our MNCHN capacity building

TAF team member orienting frontline workers on use of village maps for prioritizing service delivery