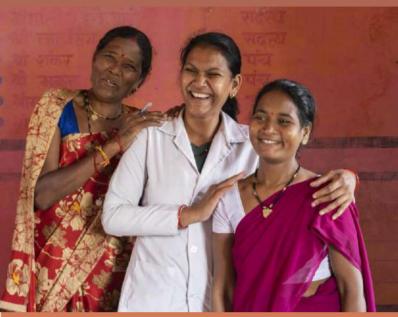

#### A facility supported by our nurse mentors received National Quality Assurance Standards (NQAS) certification

Primary Health Center (PHC) Patewa is a delivery point in Mahasamund district that conducts close to 750 deliveries annually. However, the knowledge levels of the staff were poor, with average baseline scores standing at 27%. TAF's nurse mentors worked with the facility staff to improve their knowledge and skill scores and enhance the quality of the labor room. As a result, the knowledge scores of facility staff significantly improved, with mentees scoring 73% in the endline assessment (~3X of the baseline scores). The facility scores also improved from ~80% to ~90%.

As a result of the facility enhancement, PHC Patewa also qualified for the national level quality assessments and secured the NQAS Certification.

The Antara Foundation received an award by the State's Women & Child Development Minister, Smt. Anila Bhedia for our contribution towards POSHAN Abhiyaan (national nutrition mission) to reduce malnutrition and anemia levels in Chhattisgarh.