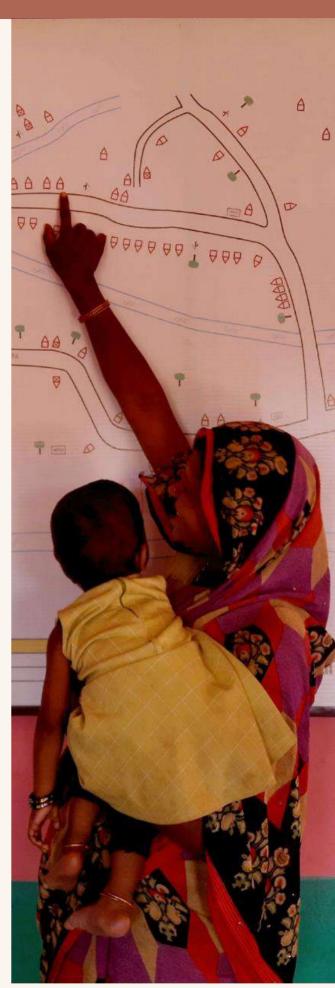

## **Covering left-out beneficiaries through our AAA Platform solution**

Through the collaborative village mapping process, frontline workers in Pahadi village (Seoni, Madhya Pradesh) discovered that an entire hamlet (Kherlanji) on a hilltop close by was undocumented. Beneficiaries in Kherlanji were missing out on critical health services. The AAA platform ensured individuals from Kherlanji were documented on the village map. The frontline health workers registered them in their records, ensuring benefits from government schemes and provision of timely health services.

Digitised map of Pahadi Village, Seoni

#### 38 new families added after village mapping

#### Bilkus Khureshi (ANM, Seoni district)

Including Kherlanji on the map has been very helpful. It's easier for us to plan our visits now. A lot of times, ASHAs and Anganwadi Workers tend to forget beneficiaries. Looking at all of them being represented together is helpful. Now, when we visit Kherlanji, we can ensure no beneficiary gets left out and all are followed up.