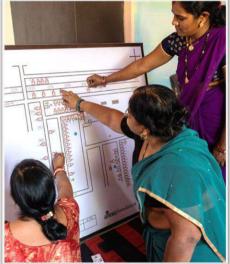

Frontline workers marking beneficiaries on a village map

TAF team member (left) training a health facility nurse as part our nurse mentoring work