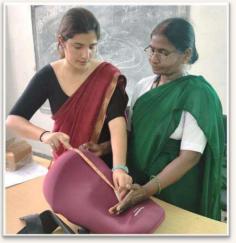

## Ensuring safe childbirths through improved knowledge and skill scores of birthing nurses

Our nurse mentoring intervention has led to improved knowledge and skill scores of government nurses on critical childbirth procedures. Our training boosts their confidence and equips them to handle complicated delivery situations.

In a health center in district Mahasamund, Chhattisgarh, a healthy mother and her child's life was suddenly at risk when the baby's head got stuck in the womb.

Our intensive training helped the nurse conduct the delivery by carefully changing the baby's position. The baby's body was turning blue due to insufficient oxygen, but the nurse resuscitated her, and she finally cried.