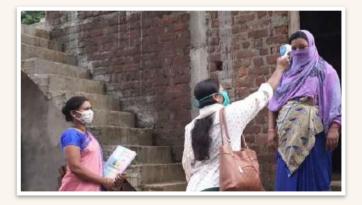

## **COVID-19 Response**

India's second COVID-wave had catastrophic effects across the nation. Multiple lockdowns were enforced, and we had to temporarily pause many of our ground activities. However, we continued to serve the community in partnership with our frontline health workers. We rapidly put together an emergency response to tackle the pandemic across rural Madhya Pradesh.

#### Our COVID-response focused on prevention at the village level

**Essential supplies** Safety kits (masks, gloves, sanitizers) and screening equipment (infrared thermometers and oximeters) to frontline workers and health facility staff

Capacity building Training frontline workers on COVID response protocols, safety precautions, the use of screening equipment, and effective counselling of communities

Vaccination mobilization Supporting the government's COVID vaccination efforts (e.g., planning vaccination drives, dashboards for tracking, community mobilization)

We distributed **~1.9 million** units of COVID safety and screening supplies across our **six districts** in Madhya Pradesh