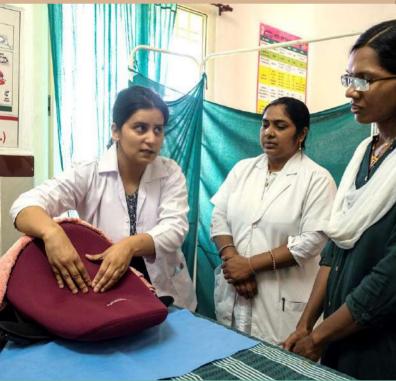

## Ensuring safe childbirths through improved knowledge and skill scores of birthing nurses

Our nurse mentoring intervention has led to improved knowledge and skill scores of government nurses on critical childbirth procedures. Our training boosts their confidence and equips them to handle complicated delivery situations.

In a health center in district Mahasamund, Chhattisgarh, a healthy mother and her child's life was suddenly at risk when the baby's head got stuck in the womb.

Our intensive training helped the nurse conduct the delivery by carefully changing the baby's position. The baby's body was turning blue due to insufficient oxygen, but the nurse resuscitated her, and she finally cried.

#### **Enhancing labor rooms to ensure quality deliveries**

Our nurse mentors work with labor room staff to improve their understanding of labor room management, ensure adherence to proper infection prevention practices and maintain availability of supplies and equipment.