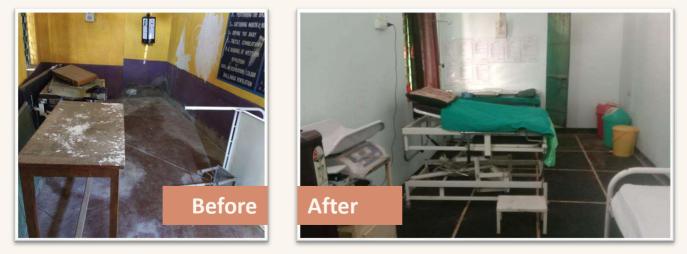

#### **Enhancing labor rooms to ensure quality deliveries**

Our nurse mentors work with labor room staff to improve their understanding of labor room management, ensure adherence to proper infection prevention practices and maintain availability of supplies and equipment.

Post-intervention transformation of a delivery point in Mahasamund district, Chhattisgarh