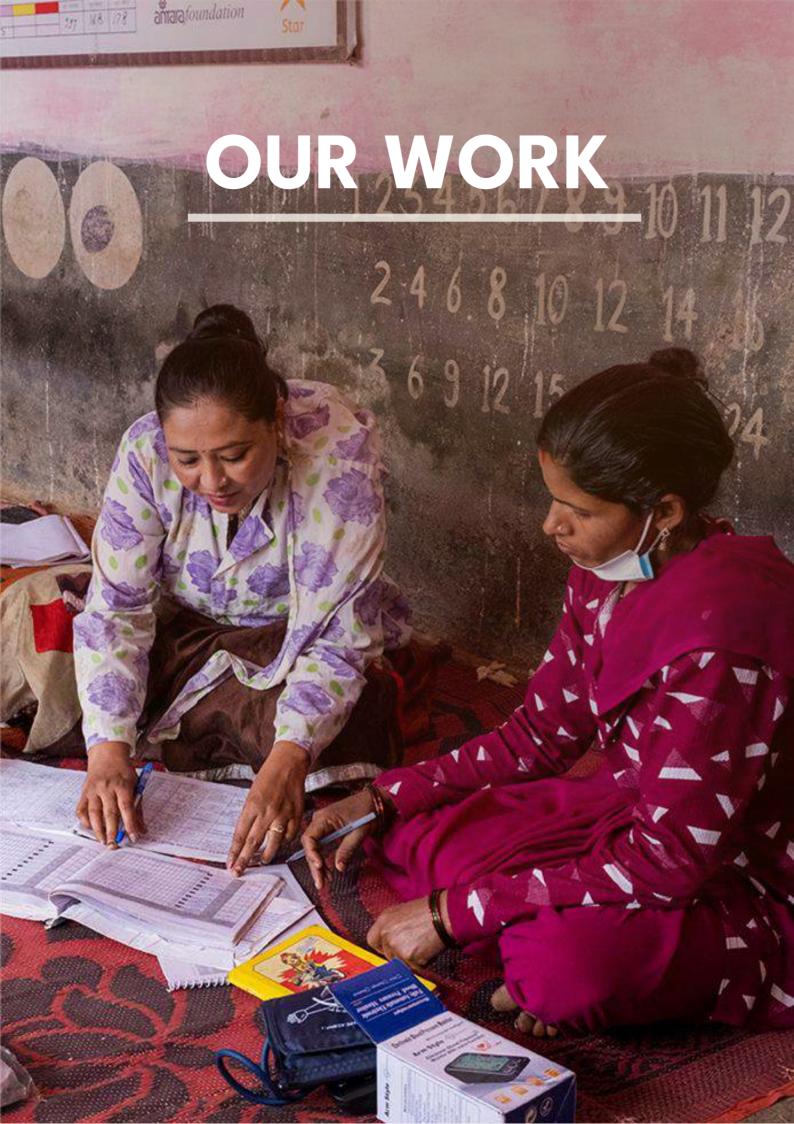

## Health system interventions

#### THE AAA PLATFORM

Brings the three frontline health workers (ANM, ASHA and Anganwadi Worker) on a collaborative data-sharing platform. This helps them create individual household level village maps, micro-plan work to focus on the highest-risk mothers and children and conduct regular meetings to review each other's work.

#### RATIONALIZATION OF REGISTERS

Creates comprehensive, and easy to fill service delivery record books for frontline health workers to improve efficiency, data quality and decision-making.