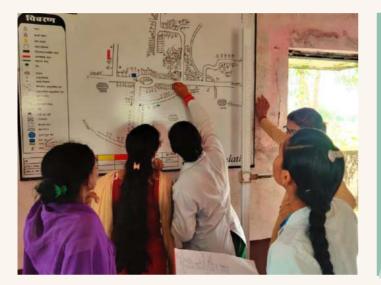

## **Covering left-out beneficiaries through our AAA Platform solution**

Through the collaborative village mapping process, frontline workers in Pahadi village (Seoni, Madhya Pradesh) discovered that an entire hamlet (Kherlanji) on a hilltop close by was undocumented. Beneficiaries in Kherlanji were missing out on critical health services. The AAA platform ensured individuals from Kherlanji were documented on the village map. The frontline health workers registered them in their records, ensuring benefits from government schemes and provision of timely health services.

Frontline workers marking beneficiaries on a village map

TAF team member (left) training a health facility nurse as part our nurse mentoring work

An ANM using supplementary educational material (flipbooks) provided by TAF to counsel beneficiaries

Knowledge score assessments of frontline workers in progress as part of our MNCHN capacity building

TAF team member orienting frontline workers on use of village maps for prioritizing service delivery