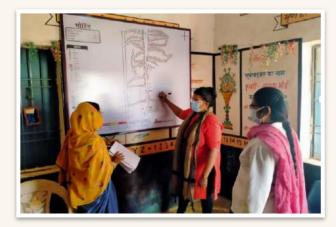

## **Covering left-out beneficiaries through our AAA Platform solution**

Through the collaborative village mapping process, frontline workers in Pahadi village (Seoni, Madhya Pradesh) discovered that an entire hamlet (Kherlanji) on a hilltop close by was undocumented. Beneficiaries in Kherlanji were missing out on critical health services. The AAA platform ensured individuals from Kherlanji were documented on the village map. The frontline health workers registered them in their records, ensuring benefits from government schemes and provision of timely health services.

Digitised map of Pahadi Village, Seoni

#### 38 new families added after village mapping

#### Bilkus Khureshi (ANM, Seoni district)

Including Kherlanji on the map has been very helpful. It's easier for us to plan our visits now. A lot of times, ASHAs and Anganwadi Workers tend to forget beneficiaries. Looking at all of them being represented together is helpful. Now, when we visit Kherlanji, we can ensure no beneficiary gets left out and all are followed up.