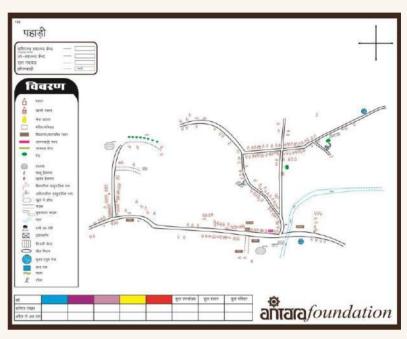

## **Covering left-out beneficiaries through our AAA Platform solution**

Through the collaborative village mapping process, frontline workers in Pahadi village (Seoni, Madhya Pradesh) discovered that an entire hamlet (Kherlanji) on a hilltop close by was undocumented. Beneficiaries in Kherlanji were missing out on critical health services. The AAA platform ensured individuals from Kherlanji were documented on the village map. The frontline health workers registered them in their records, ensuring benefits from government schemes and provision of timely health services.

Digitised map of Pahadi Village, Seoni

#### 38 new families added after village mapping