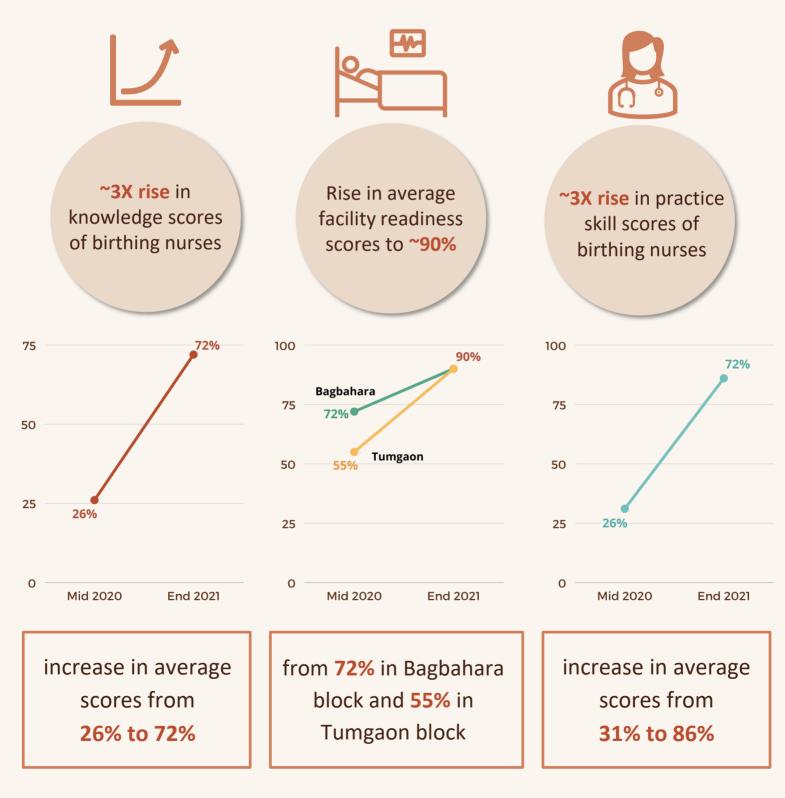

#### ~3X rise

in the knowledge scores of facility birthing nurses

Helping with more than 4,200 deliveries

#### A facility supported by our nurse mentors received National Quality Assurance Standards (NQAS) certification

Primary Health Center (PHC) Patewa is a delivery point in Mahasamund district that conducts close to 750 deliveries annually. However, the knowledge levels of the staff were poor, with average baseline scores standing at 27%. TAF's nurse mentors worked with the facility staff to improve their knowledge and skill scores and enhance the quality of the labor room. As a result, the knowledge scores of facility staff significantly improved, with mentees scoring 73% in the endline assessment (~3X of the baseline scores). The facility scores also improved from ~80% to ~90%.